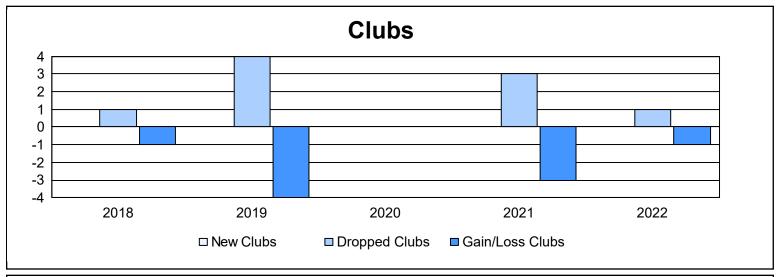

District 13 OH4 As of June 2022 Cumulative

| Year      | New<br>Clubs | Dropped<br>Clubs | Gain/<br>Loss<br>Clubs | New<br>Members | Charter<br>Members | Reinstate<br>Members | Transfer<br>Members | Total<br>Member<br>Added | Total<br>Members<br>Dropped | Gain/<br>Loss<br>Members |
|-----------|--------------|------------------|------------------------|----------------|--------------------|----------------------|---------------------|--------------------------|-----------------------------|--------------------------|
| 2017-2018 | 0            | 1                | -1                     | 154            | 1                  | 12                   | 6                   | 173                      | 187                         | -14                      |
| 2018-2019 | 0            | 4                | -4                     | 116            | 0                  | 3                    | 3                   | 122                      | 203                         | -81                      |
| 2019-2020 | 0            | 0                | 0                      | 81             | 0                  | 6                    | 16                  | 103                      | 157                         | -54                      |
| 2020-2021 | 0            | 3                | -3                     | 75             | 3                  | 12                   | 5                   | 95                       | 213                         | -118                     |
| 2021-2022 | 0            | 1                | -1                     | 138            | 0                  | 6                    | 10                  | 154                      | 161                         | -7                       |
| Average   | 0            | 2                | -2                     | 113            | 1                  | 8                    | 8                   | 129                      | 184                         | -55                      |